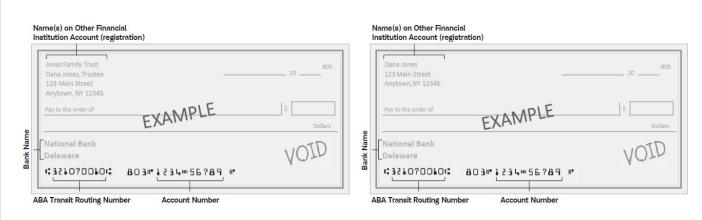

| 2. Transfer Instructions (Select either A or B.)  A. Set up or terminate instructions. (Select one.)                                                                                                                                                                                                                                                                                                                                                                                                                                                                                                                                                                                                                                                                                                                                                                  |  |  |  |  |
|-----------------------------------------------------------------------------------------------------------------------------------------------------------------------------------------------------------------------------------------------------------------------------------------------------------------------------------------------------------------------------------------------------------------------------------------------------------------------------------------------------------------------------------------------------------------------------------------------------------------------------------------------------------------------------------------------------------------------------------------------------------------------------------------------------------------------------------------------------------------------|--|--|--|--|
| <ul> <li>Set up new on-request instructions, and, if applicable, request a one-time transfer. (Complete Sections 3, 4, and 7. Also complete Section 6 if you are adding IA authorization.)</li> </ul>                                                                                                                                                                                                                                                                                                                                                                                                                                                                                                                                                                                                                                                                 |  |  |  |  |
| Set up an additional other financial institution account without removing existing instructions. (Complete Sections 3, 4, and 7. Also complete Section 6 if you are adding IA authorization.)                                                                                                                                                                                                                                                                                                                                                                                                                                                                                                                                                                                                                                                                         |  |  |  |  |
| ☐ Initiate a one-time transfer from an existing on-request instruction. (Complete Section 3, 4 and 7.) ☐ Set up an additional other financial institution account and terminate existing instructions for other financial institution account number(Complete Sections 3, 4, and 7. Also complete Section 6 if you are adding IA authorization.)                                                                                                                                                                                                                                                                                                                                                                                                                                                                                                                      |  |  |  |  |
| ☐ Terminate existing instructions. (Complete Sections 3 and 7.)                                                                                                                                                                                                                                                                                                                                                                                                                                                                                                                                                                                                                                                                                                                                                                                                       |  |  |  |  |
| B. Change existing instructions.                                                                                                                                                                                                                                                                                                                                                                                                                                                                                                                                                                                                                                                                                                                                                                                                                                      |  |  |  |  |
| If your account has an existing ACH authorization on file for more than one other financial institution account, you must provide the specific other financial institution account information to be updated in Section 3.  Change amount for recurring transfer and/or frequency and start date instructions. (Complete Sections 4 and 7.)                                                                                                                                                                                                                                                                                                                                                                                                                                                                                                                           |  |  |  |  |
| ☐ Change direction for on-request transfer instructions. (Complete Sections 4 and 7.)                                                                                                                                                                                                                                                                                                                                                                                                                                                                                                                                                                                                                                                                                                                                                                                 |  |  |  |  |
| Add IA authorization only. (Complete Sections 3, 6, and 7.)                                                                                                                                                                                                                                                                                                                                                                                                                                                                                                                                                                                                                                                                                                                                                                                                           |  |  |  |  |
| Remove IA authorization only. (Complete Sections 3 and 7.)                                                                                                                                                                                                                                                                                                                                                                                                                                                                                                                                                                                                                                                                                                                                                                                                            |  |  |  |  |
| Update my existing bank link information (Complete Sections 3 and 7.)                                                                                                                                                                                                                                                                                                                                                                                                                                                                                                                                                                                                                                                                                                                                                                                                 |  |  |  |  |
|                                                                                                                                                                                                                                                                                                                                                                                                                                                                                                                                                                                                                                                                                                                                                                                                                                                                       |  |  |  |  |
|                                                                                                                                                                                                                                                                                                                                                                                                                                                                                                                                                                                                                                                                                                                                                                                                                                                                       |  |  |  |  |
| 3. Other Financial Institution Account Information  The Other Financial Institution Account is also referred to as an "External Account" in the ACH (Schwab MoneyLink®) Terms and Conditions. All information fields in this section are required.                                                                                                                                                                                                                                                                                                                                                                                                                                                                                                                                                                                                                    |  |  |  |  |
|                                                                                                                                                                                                                                                                                                                                                                                                                                                                                                                                                                                                                                                                                                                                                                                                                                                                       |  |  |  |  |
| The Other Financial Institution Account is also referred to as an "External Account" in the ACH (Schwab MoneyLink®) Terms and Conditions. All information fields in this section are required.                                                                                                                                                                                                                                                                                                                                                                                                                                                                                                                                                                                                                                                                        |  |  |  |  |
| The Other Financial Institution Account is also referred to as an "External Account" in the ACH (Schwab MoneyLink®) Terms and Conditions. All information fields in this section are required.  NOTE: ACH is not available to pull funds into your Schwab account if you are not authorized on the Other Financial Institution Account.                                                                                                                                                                                                                                                                                                                                                                                                                                                                                                                               |  |  |  |  |
| The Other Financial Institution Account is also referred to as an "External Account" in the ACH (Schwab MoneyLink®) Terms and Conditions. All information fields in this section are required.  NOTE: ACH is not available to pull funds into your Schwab account if you are not authorized on the Other Financial Institution Account.  ABA Transit Routing Number  Account Number                                                                                                                                                                                                                                                                                                                                                                                                                                                                                   |  |  |  |  |
| The Other Financial Institution Account is also referred to as an "External Account" in the ACH (Schwab MoneyLink®) Terms and Conditions. All information fields in this section are required.  NOTE: ACH is not available to pull funds into your Schwab account if you are not authorized on the Other Financial Institution Account.  ABA Transit Routing Number  Account Number  Name(s) on Other Financial Institution Account (registration)                                                                                                                                                                                                                                                                                                                                                                                                                    |  |  |  |  |
| The Other Financial Institution Account is also referred to as an "External Account" in the ACH (Schwab MoneyLink®) Terms and Conditions. All information fields in this section are required.  NOTE: ACH is not available to pull funds into your Schwab account if you are not authorized on the Other Financial Institution Account.  ABA Transit Routing Number  Account Number  Name(s) on Other Financial Institution Account (registration)  Bank Name (i.e National Bank Delaware)                                                                                                                                                                                                                                                                                                                                                                            |  |  |  |  |
| The Other Financial Institution Account is also referred to as an "External Account" in the ACH (Schwab MoneyLink®) Terms and Conditions. All information fields in this section are required.  NOTE: ACH is not available to pull funds into your Schwab account if you are not authorized on the Other Financial Institution Account.  ABA Transit Routing Number  Account Number  Name(s) on Other Financial Institution Account (registration)  Bank Name (i.e National Bank Delaware)  Type of Account (Select one.):  Personal Checking Account  Corporate/Organization Checking Account  Corporate/Organization Savings Account                                                                                                                                                                                                                                |  |  |  |  |
| The Other Financial Institution Account is also referred to as an "External Account" in the ACH (Schwab MoneyLink®) Terms and Conditions. All information fields in this section are required.  NOTE: ACH is not available to pull funds into your Schwab account if you are not authorized on the Other Financial Institution Account.  ABA Transit Routing Number  Account Number  Name(s) on Other Financial Institution Account (registration)  Bank Name (i.e National Bank Delaware)  Type of Account (Select one.):  Personal Checking Account  Corporate/Organization Checking Account  Personal Savings Account  Corporate/Organization Savings Account  Are you an owner on the Other Financial Institution Account?  Yes No                                                                                                                                |  |  |  |  |
| The Other Financial Institution Account is also referred to as an "External Account" in the ACH (Schwab MoneyLink®) Terms and Conditions. All information fields in this section are required.  NOTE: ACH is not available to pull funds into your Schwab account if you are not authorized on the Other Financial Institution Account.  ABA Transit Routing Number  Account Number  Name(s) on Other Financial Institution Account (registration)  Bank Name (i.e National Bank Delaware)  Type of Account (Select one.):  Personal Checking Account  Corporate/Organization Checking Account  Personal Savings Account  Corporate/Organization Savings Account  Are you an owner on the Other Financial Institution Account?  Yes No  If no, an account holder for the Other Financial Institution Account must sign this form to establish the ACH instruction.    |  |  |  |  |
| The Other Financial Institution Account is also referred to as an "External Account" in the ACH (Schwab MoneyLink®) Terms and Conditions. All information fields in this section are required.  NOTE: ACH is not available to pull funds into your Schwab account if you are not authorized on the Other Financial Institution Account.  ABA Transit Routing Number  Account Number  Name(s) on Other Financial Institution Account (registration)  Bank Name (i.e National Bank Delaware)  Type of Account (Select one.):  Personal Checking Account  Corporate/Organization Checking Account  Personal Savings Account  Corporate/Organization Savings Account  Are you an owner on the Other Financial Institution Account?  Yes No  If no, an account holder(s) and Tax ID#s on the Other Financial Institution Account identical to your Schwab account?  Yes No |  |  |  |  |
| The Other Financial Institution Account is also referred to as an "External Account" in the ACH (Schwab MoneyLink®) Terms and Conditions. All information fields in this section are required.  NOTE: ACH is not available to pull funds into your Schwab account if you are not authorized on the Other Financial Institution Account.  ABA Transit Routing Number  Account Number  Name(s) on Other Financial Institution Account (registration)  Bank Name (i.e National Bank Delaware)  Type of Account (Select one.):  Personal Checking Account  Corporate/Organization Checking Account  Personal Savings Account  Corporate/Organization Savings Account  Are you an owner on the Other Financial Institution Account?  Yes No  If no, an account holder for the Other Financial Institution Account must sign this form to establish the ACH instruction.    |  |  |  |  |

To verify the accuracy of the instructions you have provided, Schwab may request supplemental documentation for your account, including:

- A voided check.
- A deposit/withdrawal slip.
- An account statement from a bank or broker-dealer reflecting the account registration and number.
- A preprinted form (direct deposit form) from the other financial institution that includes the account title, account number, account type, and ABA Transit Routing Number.
- A letter from the other financial institution, on its letterhead and signed by an officer, that includes the account title, account number, account type, and ABA Transit Routing Number. For Organization accounts, this letter should include the names of the authorized account signers.